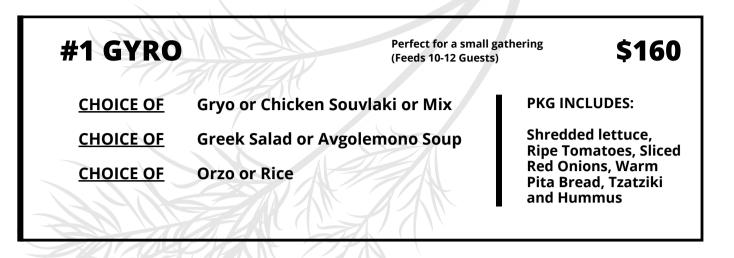

### CATERING PACKAGES

| <b>#2 ATHE</b> | NIAN Perfect for an of<br>(Feeds 15-20 Gue |                                          |
|----------------|--------------------------------------------|------------------------------------------|
| CHOICE OF      | Greek Salad or Athenian Salad              | PKG INCLUDES:                            |
| CHOICE OF      | Hummus or Spicy Feta                       | Warm Pita Bread,<br>Tzatziki and a Greek |
| CHOICE OF      | Potatoes or Orzo                           | Pastry Platter                           |
| CHOICE OF      | Chicken Akrata or Chicken Sticks           |                                          |
| CHOICE OF      | Spanakopita or Yia Yia's Eggplant          |                                          |
|                |                                            |                                          |